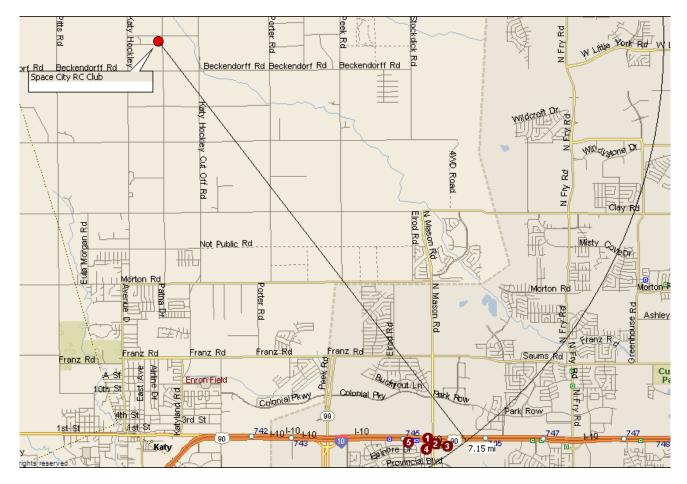

#### From I-10 Westbound:

Travel west on I-10 from downtown Houston

Take exit #742

Keep STRAIGHT onto US-90 [Highway Blvd] for 0.6 mi

Turn RIGHT (North) onto Katyland Dr/Katy Hockley Cutoff for 5.5 mi

Turn LEFT (West) onto FM-529 for 1.0 mi

Turn LEFT (South) onto Katy Hockley Rd for 0.25 mi

Turn LEFT (East) onto Olens Rd for 0.2 mi (to the end)

Arrive Space City RC Field

## From Hwy 290 Southeast Bound

US-290 exit Becker Rd

Turn RIGHT (South) onto Becker Rd for 1.0 mi

Turn RIGHT to stay on Becker Rd for 0.6 mi

Turn LEFT (South) onto Katy Hockley Rd for 8.4 miles (becomes Katy Hockley Cutoff at 6.3 mi)

Turn RIGHT (West) onto FM-529 for 1.0 mi

Turn LEFT (South) onto Katy Hockley Rd for 0.25 mi

Turn LEFT onto Olens Rd for 0.2 mi (to the end)

Arrive Space City RC field

#### From I-10 Eastbound

At exit 737, turn RIGHT onto Ramp for 0.4 mi towards Pederson Rd

Turn LEFT (North) onto Pederson Rd for 0.7 mi

Turn LEFT (West) onto US-90 for 0.5 mi

Turn RIGHT (North) onto FM-2855 for 6.1 mi

Turn RIGHT (East) onto FM-529 for 4.0 mi

Turn RIGHT (South) onto Katy Hockley Rd for 0.25 mi

Turn LEFT onto Olens Rd. for 0.2 mi (to the end)

Arrive Space City RC field

As the crow fly's the below listed hotels are 7 miles from SCRCC. They're numerous eateries in the immediate area around these hotels.