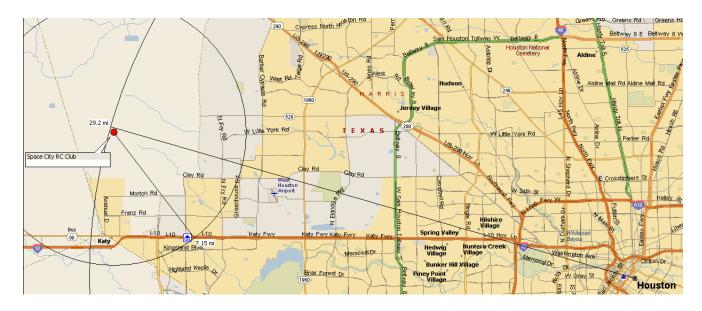

Turn RIGHT (East) onto FM-529 for 4.0 mi

Turn RIGHT (South) onto Katy Hockley Rd for 0.25 mi

Turn LEFT onto Olens Rd. for 0.2 mi (to the end)

Arrive Space City RC field

As the crow fly's the below listed hotels are 7 miles from SCRCC. They're numerous eateries in the immediate area around these hotels.

#### Motels

- 1 Super 8 Motel 22157 Katy Freeway, 281-395-5757
- 2 Comfort Inn 22025 I-10 @ Mason Road, (281) 392-8700
- 3 Hampton Inn 22055 Katy Freeway, 281-392-1000
- 4 Holiday Inn Express 22105 Katy Freeway, 281-395-4800
- 5 La Quinta 22455 Katy Freeway, (281) 392-9800