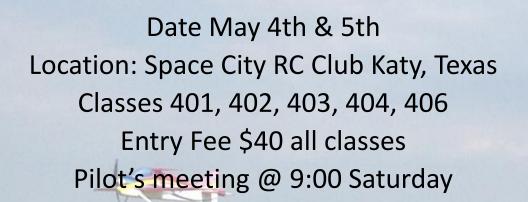

Space City RC (https://www.facebook.com/Space-City-Rc-Club-137319546342067/?tn-str=k\*F) 12<sup>th</sup> Annual Spring Pattern Classic

For more details contact: John Blackmon (CD) 281-351-9772 john.blackmon@comcast.net Glen Watson (ED) 832-421-7703 ghwatson@comcast.net

Field open for practice Friday May 3rd, Sportsman class (401) permitted to fly any AMA legal airplane. FAI will fly P19 Saturday and F19 Sunday. Plaques awarded 1st through 3rd place. Space City RC has a well manicured 600' by 200' grass runway with a large covered pit area. Field has running water plus electricity with outlets throughout the pit area. Large parking area for RV's and overnight camping is allowed. Sorry no hook-ups available.