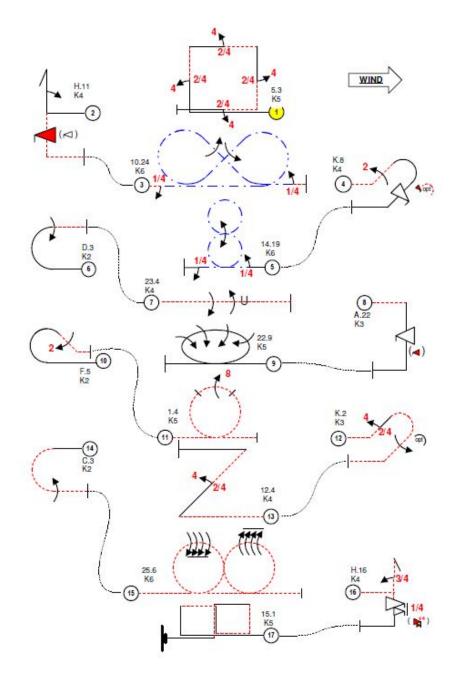

| FAI Unknown 1 |                                                                                              |   |  |      |  |  |
|---------------|----------------------------------------------------------------------------------------------|---|--|------|--|--|
| 1             | Square loop with 2/4pt rolls                                                                 | U |  | K=5  |  |  |
| 2             | Stall turn- half roll up- full snap down                                                     |   |  | K=4  |  |  |
| 3             | Knife-edge Cuban eight with full rolls- inverted entry and exit                              | D |  | K=6  |  |  |
| 4             | 45 degree up- 2/2pt roll- half loop (inside or outside)- full snap roll down- inverted entry |   |  | K=4  |  |  |
| 5             | Vertical knife-edge eight with two half rolls                                                | U |  | K=6  |  |  |
| 6             | Immelmann turn- full roll                                                                    |   |  | K=2  |  |  |
| 7             | Two rolls reversed, inverted entry                                                           | D |  | K=4  |  |  |
| 8             | Half square loop from top- full snap down-inverted entry                                     |   |  | K=3  |  |  |
| 9             | Rolling circle with 4 rolls inside                                                           | U |  | K=5  |  |  |
| 10            | Half Cuban eight- 2/2pt roll                                                                 |   |  | K=2  |  |  |
| 11            | Loop with 8-point roll (from bottom) inverted entry                                          | D |  | K=5  |  |  |
| 12            | 45 degree up- 2/4pt roll- half loop (inside or outside)- full roll down- inverted entry      |   |  | K=3  |  |  |
| 13            | Figure Z with 2/4pt roll up- inverted entry                                                  | U |  | K=4  |  |  |
| 14            | Half outside loop, full roll, from top                                                       |   |  | K=2  |  |  |
| 15            | Horizontal eight with four rolls integrated in each loop- inverted entry and exit            | D |  | K=6  |  |  |
| 16            | Stall turn 3/4 roll up- 1 1/4 snap down-inverted entry                                       |   |  | K=4  |  |  |
| 17            | Square horizontal eight                                                                      | J |  | K=5  |  |  |
|               |                                                                                              |   |  | K=70 |  |  |