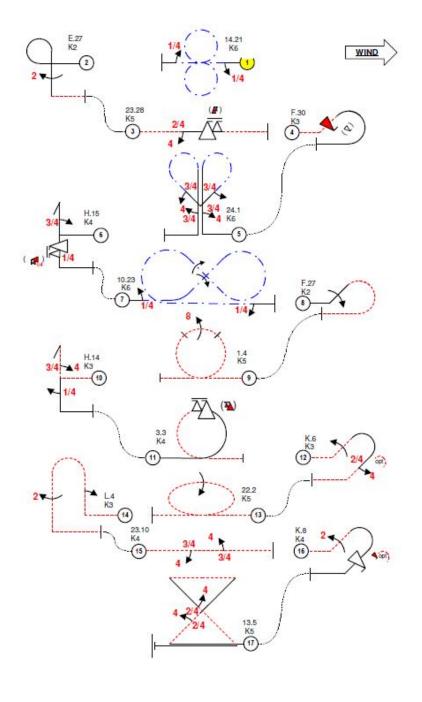

|    | FAI Unknown 4                                                                                                                                                                                                                         |     |      |  |  |  |
|----|---------------------------------------------------------------------------------------------------------------------------------------------------------------------------------------------------------------------------------------|-----|------|--|--|--|
| 1  | Vertical knife-edge eight- middle entry and exit- top first                                                                                                                                                                           | U   | K=6  |  |  |  |
| 2  | Figure 9 from middle (top first), 2/2pt roll down                                                                                                                                                                                     |     | K=2  |  |  |  |
| 3  | 2/4pt roll, 1 1/2 snap roll opposite, inverted entry                                                                                                                                                                                  | D F | K=5  |  |  |  |
| 4  | Half reverse Cuban eight with full snap roll-<br>inverted entry                                                                                                                                                                       |     | K=3  |  |  |  |
| 5  | Double key: pull into vertical upline, 3/4, point roll up, 5/8 knife-edge loop towards the back, 3/4 roll down, pull into 45 deg upline, 3/4 roll up, 5/8 knife-edge loop towards the back, 3/4 point roll down, pull to exit upright | U   | K=6  |  |  |  |
| 6  | Stall turn- 3/4 roll up- 1 1/4 snap down                                                                                                                                                                                              |     | K=4  |  |  |  |
| 7  | Knife-edge reverse Cuban eight with full rolls                                                                                                                                                                                        | D   | K=6  |  |  |  |
| 8  | Half reverse cuban eight with full roll                                                                                                                                                                                               |     | K=2  |  |  |  |
| 9  | Loop with 8-point roll (from bottom) inverted entry                                                                                                                                                                                   | U   | K=5  |  |  |  |
| 10 | Stall turn- 3/4pt roll up 1/4 roll down- inverted entry                                                                                                                                                                               |     | K=3  |  |  |  |
| 11 | Avalanche with 1½ snap (from bottom)                                                                                                                                                                                                  | D   | K=4  |  |  |  |
| 12 | 45 degree up, full roll, half loop (inside or outside), 2/4pt roll down, inverted entry                                                                                                                                               |     | K=3  |  |  |  |
| 13 | Rolling circle with on roll inside, inverted entry                                                                                                                                                                                    | U   | K=5  |  |  |  |
| 14 | Humpty bump (push, push, push) half roll up, 2/2pt roll down, inverted entry                                                                                                                                                          |     | K=3  |  |  |  |
| 15 | Two 3/4pt rolls reversed, inverted entry                                                                                                                                                                                              | D   | K=4  |  |  |  |
| 16 | 45 deg up, 2/2pt roll, half loop (in or out), full snap roll down, inverted entry                                                                                                                                                     |     | K=4  |  |  |  |
| 17 | Hourglass with 2/4pt rolls up and down                                                                                                                                                                                                | U   | K=5  |  |  |  |
|    |                                                                                                                                                                                                                                       |     | K=70 |  |  |  |